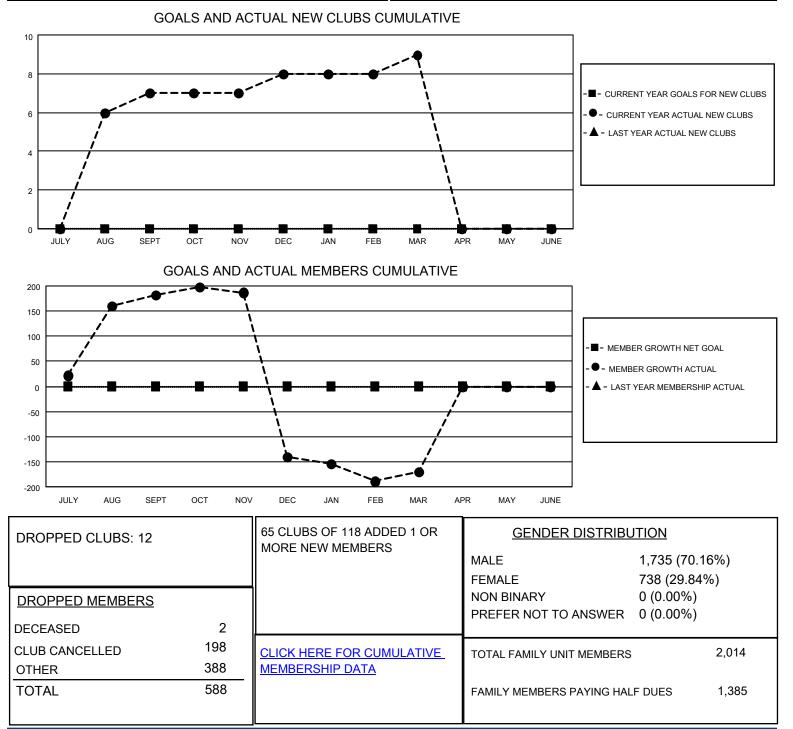

## LOCATION NEPAL

District 325 F

Results as of: 3/31/2023

| Clubs                 |               |           |               | Members               |                        |                         |                                                    |
|-----------------------|---------------|-----------|---------------|-----------------------|------------------------|-------------------------|----------------------------------------------------|
| RESULTS FOR 2022-2023 |               |           |               | RESULTS FOR 2022-2023 |                        |                         |                                                    |
| QUARTER               | NEW CLUB GOAL | NEW CLUBS | DROPPED CLUBS | QUARTER               | BER GROWTH NET<br>GOAL | MEMBER GROWTH<br>ACTUAL | DROPPED<br>MEMBERS ACTUAL<br>(including transfers) |
| JULY/AUG/SEPT         | 0             | 7         | 1             | JULY/AUG/SEPT         | 0                      | 260                     | 68                                                 |
| OCT/NOV/DEC           | 0             | 1         | 9             | OCT/NOV/DEC           | 0                      | 80                      | 402                                                |
| JAN/FEB/MAR           | 0             | 1         | 2             | JAN/FEB/MAR           | 0                      | 97                      | 118                                                |
| APR/MAY/JUNE          | 0             | 0         | 0             | APR/MAY/JUNE          | 0                      | 0                       | 0                                                  |